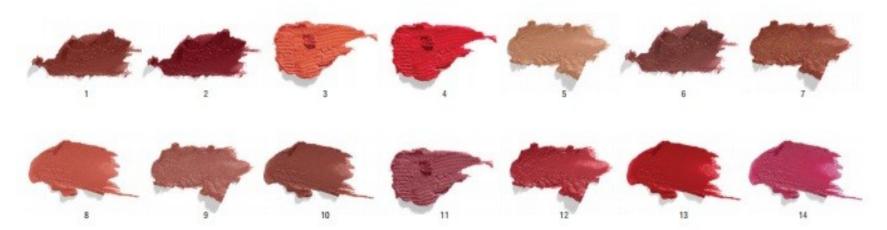

#### bipstick Choices

- 1. Earth #7876
- 2. Scarlet #7877
- 3. Coral Reef #7878
- 4. Strawberry #7879
- 5. Shell #7880
- 6. Bordeaux #7881
- 7. Copper #7882

- 8. Rose Petal #7883
- 9. Satin #7884
- 10. Mauve #7885
- 11. Vintage Rose #7886
- 12. Jam #7887
- 13. Runway Rouge #7888
- 14. Candy #7889