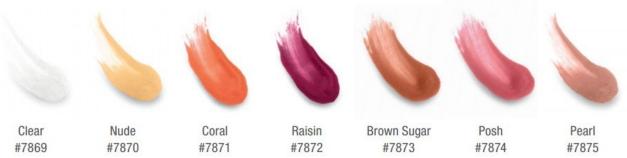

| Item#: 5112<br>Sky for Men Shave Gel     |

### bip Polish Choices





#### bipstick Choices





- 1. Earth #7876
- 2. Scarlet #7877
- 3. Coral Reef #7878
- 4. Strawberry #7879
- 5. Shell #7880
- 6. Bordeaux #7881
- 7. Copper #7882

- 8. Rose Petal #7883
- 9. Satin #7884
- 10. Mauve #7885
- 11. Vintage Rose #7886
- 12. Jam #7887
- 13. Runway Rouge #7888
- 14. Candy #7889



### REQ advanced for Wen Exfoliating Gash

# 639